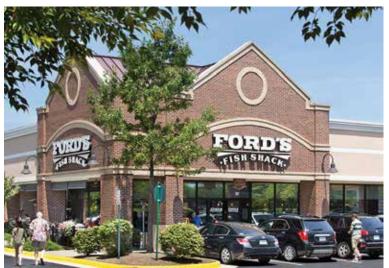

4,500 SF of Space Available

| Space | SF    | <b>Tenant Name</b>     |
|-------|-------|------------------------|
| 1     | 3,830 | Ford's Fish Shack      |
| 2     | 1,400 | Master Flooring        |
| 3     | 1,400 | Salvation Army         |
| 4     | 1,400 | Asian Fusion           |
| 5     | 1,400 | Subway                 |
| 6     | 1,050 | Karma Salon            |
| 7     | 1,750 | Paisano's              |
| 8     | 2,100 | Delhi Bazaar           |
| 9     | 2,800 | Cleaner4Less           |
| 10    | 1,400 | Sharp Line Cuts Barber |
| 11    | 1,400 | Sally Nail Spa         |
| 12    | 1,400 | C2 Educatioin          |
| 13    | 1,400 | Great Harvest Bread    |
| 14    | 2,100 | Sushi Noshi            |
| 15/16 | 4,500 | Sitara Indian Cuisine  |