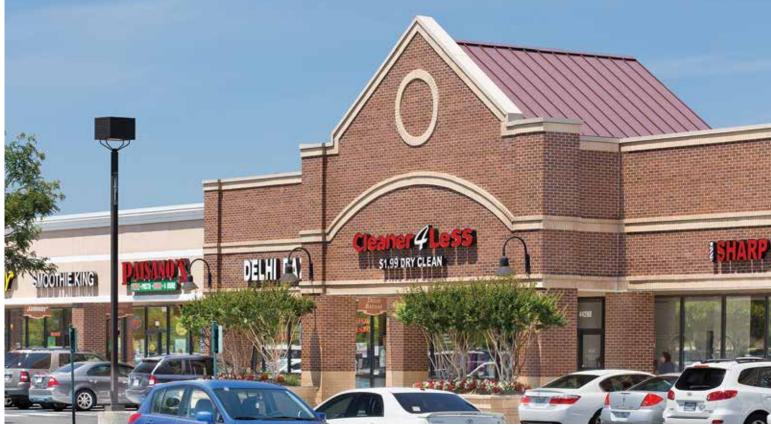

4,500 SF of Space Available

| Space | SF    | <b>Tenant Name</b>     |
|-------|-------|------------------------|
| 1     | 3,830 | Ford's Fish Shack      |
| 2     | 1,400 | Master Flooring        |
| 3     | 1,400 | Salvation Army         |
| 4     | 1,400 | Asian Fusion           |
| 5     | 1,400 | Subway                 |
| 6     | 1,050 | Karma Salon            |
| 7     | 1,750 | Paisano's              |
| 8     | 2,100 | Delhi Bazaar           |
| 9     | 2,800 | Cleaner4Less           |
| 10    | 1,400 | Sharp Line Cuts Barber |
| 11    | 1,400 | Sally Nail Spa         |
| 12    | 1,400 | C2 Educatioin          |
| 13    | 1,400 | Great Harvest Bread    |
| 14    | 2,100 | Sushi Noshi            |
| 15/16 | 4,500 | Sitara Indian Cuisine  |