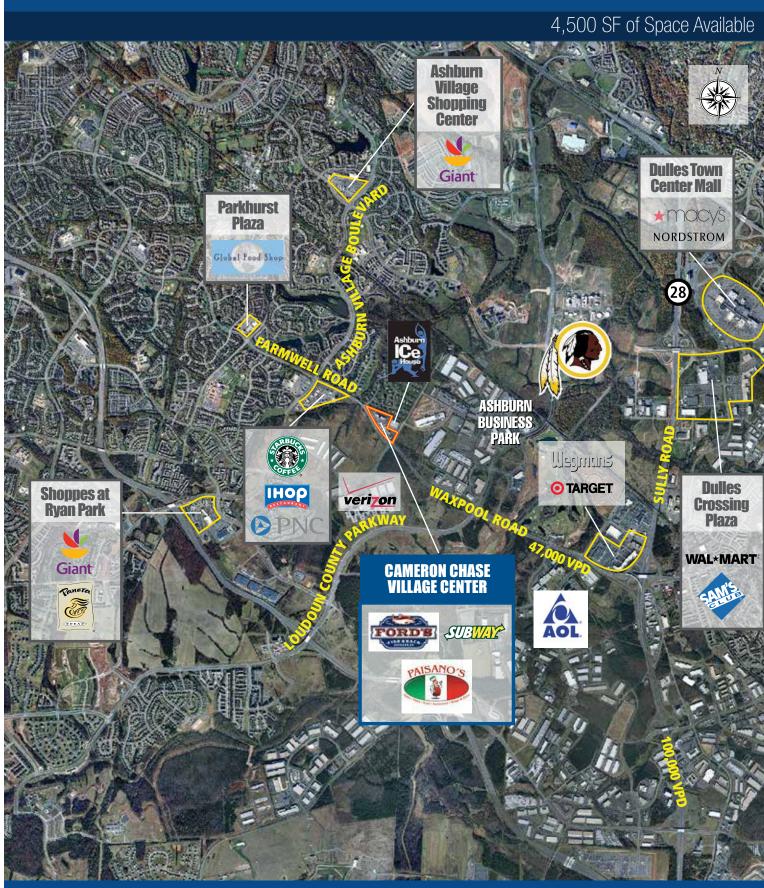

#### CAMERON CHASE VILLAGE CENTER FACTS-AT-A-GLANCE

- Located in the prestigious community of Ashburn in Loudoun County
- Amid a dense residential population of 68,833 with high average household incomes of \$145,385 within a 3-mile radius
- Next to AOL Headquarters, Verizon business campus, Redskins Park and many professional office buildings
- Benefits from a daytime population looking for nearby services, shopping and restaurants