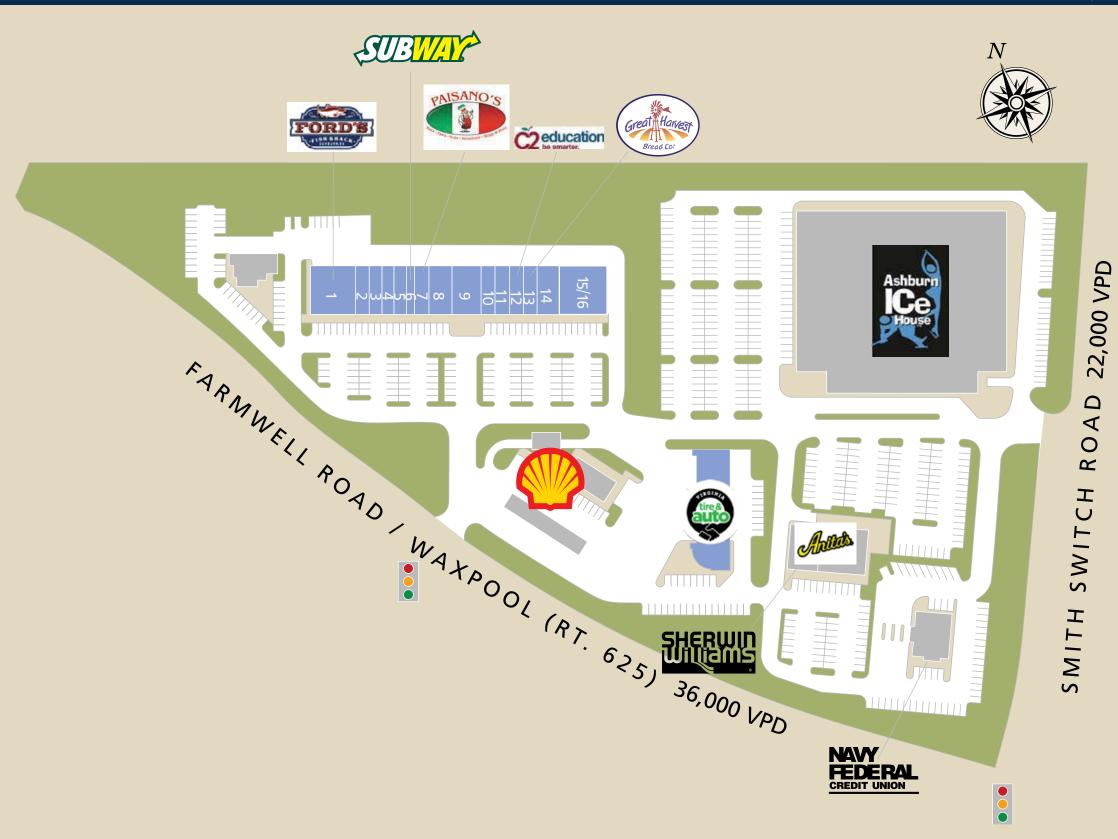

4,500 SF of Space Available

| Space | SF    | <b>Tenant Name</b>     |
|-------|-------|------------------------|
| 1     | 3,830 | Ford's Fish Shack      |
| 2     | 1,400 | Master Flooring        |
| 3     | 1,400 | Salvation Army         |
| 4     | 1,400 | Asian Fusion           |
| 5     | 1,400 | Subway                 |
| 6     | 1,050 | Karma Salon            |
| 7     | 1,750 | Paisano's              |
| 8     | 2,100 | Delhi Bazaar           |
| 9     | 2,800 | Cleaner4Less           |
| 10    | 1,400 | Sharp Line Cuts Barber |
| 11    | 1,400 | Sally Nail Spa         |
| 12    | 1,400 | C2 Educatioin          |
| 13    | 1,400 | Great Harvest Bread    |
| 14    | 2,100 | Sushi Noshi            |
| 15/16 | 4,500 | Sitara Indian Cuisine  |